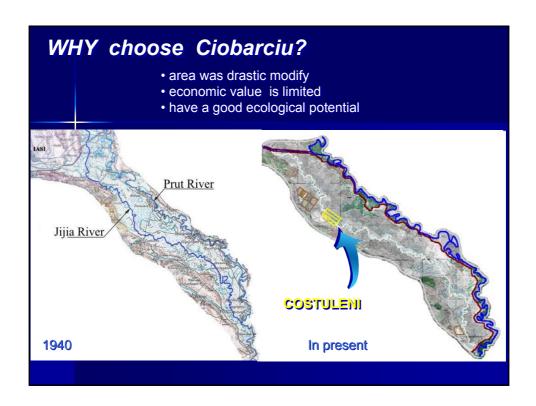

# Agreement landowners

- Landowners List (~450)
- Meeting with local people, presentation design plan in Local Council and schools from Prisecani and Costuleni villages
- Discussion with another stakeholders
- Engagement two persons from every village to help us









### Situation both land

| Hectares PRISACANI COSTULENI TOTAL |        |      |               |
|------------------------------------|--------|------|---------------|
| BOTH                               | 125,61 | 3,61 | 129,22        |
| LAND RENT                          | 5,52   | .0   | 5,52          |
| MAYORALITY                         | 31,02  | 3,8  | 34,8 <u>2</u> |
| Canft Buy                          | 45,27  | 8,59 | 53,86         |
|                                    | 207,42 | 16   | 223,42