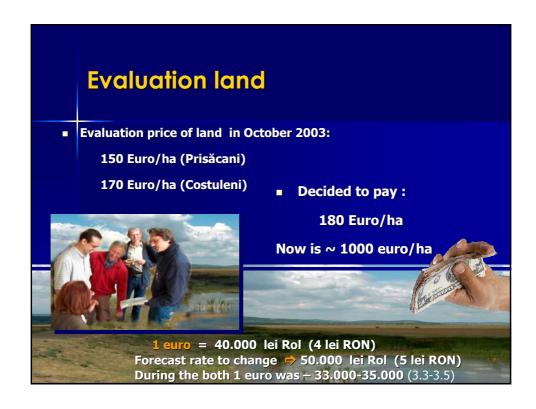

### **PROBLEMS**

- Difficulty to identify landowners
- Many landowners (380) with small parcel (600 - 3600 sm)
- Absence of parcel plan
- A lot of mistake on property deeds
- Devalorization Euro 2004 2006 and increase fast price of land
- Some landowners and successors wasn't in Romania