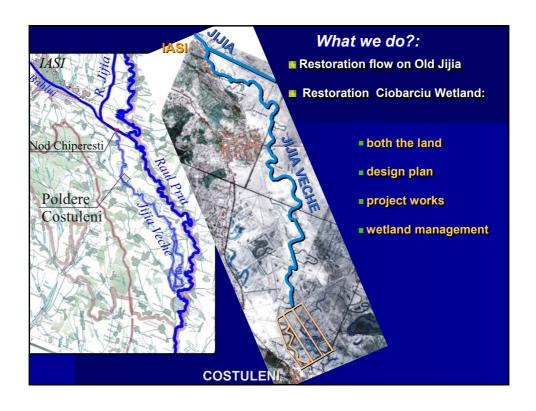

# Agreement landowners

- Landowners List (~450)
- Meeting with local people, presentation design plan in Local Council and schools from Prisecani and Costuleni villages
- Discussion with another stakeholders
- Engagement two persons from every village to help us









### Situation both land

| Hectares PRISACANI COSTULENI TOTAL |        |      |               |
|------------------------------------|--------|------|---------------|
| BOTH                               | 125,61 | 3,61 | 129,22        |
| LAND RENT                          | 5,52   | .0   | 5,52          |
| MAYORALITY                         | 31,02  | 3,8  | 34,8 <u>2</u> |
| Canft Buy                          | 45,27  | 8,59 | 53,86         |
|                                    | 207,42 | 16   | 223,42