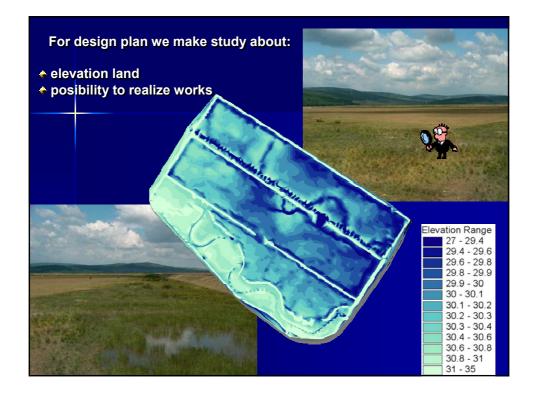

## **Design Ciobarciu Wetland**

Management Plan will be a document works.

Now Ciobarciu Wetland is site: CIS - Natura 2000